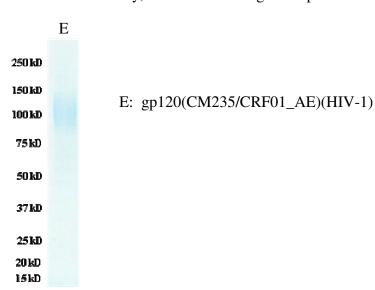

## gp120(CM235/CRF01\_AE)(HIV-1)

Product Name gp120(CM235/CRF01\_AE)(HIV-1)

Catalog No IT-001-150p

Source Recombinant protein purified from 293 cell culture

Formulation Each vial contains 100 µg of purified protein (1 mg/ml) in PBS.

Protein C-terminal 6xHis tagged gp120(CM235/CRF01\_AE)(HIV-1)

protein (a.a.30-498) (Genebank No. AAG28611)

Applications WB standard, antibody ELISA, immunogen, etc

Purity >95%

Storage Keep it at 4°C if used within a month. For long term storage, split it