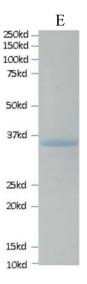

Protein GST-fused HHV-4 Early Antigen Type D, C-terminus regions

amino acids 306-390 (GenBank Accession No. AGZ95169).

Applications WB standard, antibody ELISA, immunogen, etc.

Purity >95%, based on SDS PAGE

stored properly. Non-hazardous. No MSDS required.

Use Limitation For research use only, not for use in diagnostic procedures.

E: Early Antigen/BMRF1 (EBV)