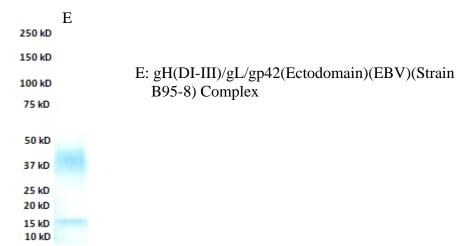

## gH(DI-III)/gL/gp42 (Ectodomain)(EBV) (Strain B95-8) Complex

Product Name gH(DI-III)/gL/gp42(Ectodomain)(EBV)(Strain B95-8) Complex

Catalog No IT-005-032p

Source Recombinant protein purified from 293 cell culture

Formulation Each vial contains 100 µg of purified protein (1 mg/ml) in PBS.

Protein C-terminal 6xHis tagged ectodomain of gH (EBV) protein (a.a. 1-

529) (Genebank #: P03231) in complex with gp42 ectodomain (EBV)(Strain B95-8) (Genebank #: YP\_401672)(a.a. 31-223), and

gL(a.a. 25-137) (Genebank #: CAD53428).

Applications WB standard, antibody ELISA, immunogen, etc

Purity >95%

Storage Keep it at 4°C if used within a month. For long term storage, split it

into small aliquots and keep at -80°C. <u>Avoid repeated freezing and</u> thawing. The product will be expired one year after receiving if