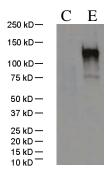

## Anti-gp120/160(HIV-1/Clade B)

Product Name Anti- gp120/160 (Clade B)

Catalog No IT-001-002

Source Rabbit Polyclonal Antibody

Formulation Each vial contains 200 µg purified IgG in 100 µl PBS with less than

0.1% gelatin and 0.1% sodium Azide.

Immunogen HIV-1 gp120 envelope protein ((HXBc2) (Genebank No. K03455)

Applications Western Blotting (1:200-1:1000)

Specificity Reacts with HIV-1 gp120/160 (Clade B). Cross-reactivity to

gp120/160 from other Clades not tested.

Storage Store at 4°C; DO NOT FREEZE; stable for 1 year from the date of

shipment. Non-hazardous. No MSDS required.

Use Limitation For research use only, not for use in diagnostic procedures.



C: 293 cell extract control

E: 293 cell expressing gp120 (Clade B)

Note: