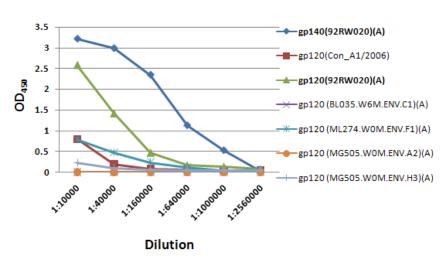

## **Anti-gp140(92RW020)(Clade A)**



Product Name Anti- gp140(92RW020)(Clade A)

Catalog No IT-001-001M2

Source Mouse monoclonal antibody, clone 14F4

Isotype IgG2a

Formulation Each vial contains 100 µg purified IgG in 100 µl PBS with 40%

glycerol.

Immunogen DNA vaccine expressing gp140(92RW020)(Clade A) protein (a.a.

24-680) (Genebank accession AAT67478.1).

Applications ELISA, WB, IP, IF etc.

Epitope Linear

Specificity Reacts with HIV-1 gp140(92RW020)(Clade A) or related strains

only as tested so far. Minimal cross-reactivity to other subtypes.

Storage Store at 4°C; DO NOT FREEZE; stable for 6 months from the date

of shipment. Non-hazardous. No MSDS required.

Use Limitation For research use only, not for use in diagnostic procedures.

## ELISA Profile of IT-001-001M2